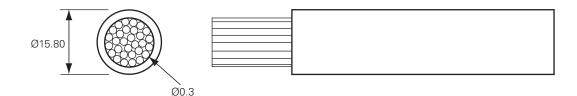

### Technical Drawing (not to scale)

## **Specification**

Type Single insulated starter/battery cable for use in tough conditions

Wire 905/0.30mm copper

Cross section 70.0mm<sup>2</sup>
Current rating 485 amp

Voltage 600 volt dc maximum Resistance 300.0m $\Omega$ /m @ 20°C

Insulation Soft semi filled general purpose extrusion grade PVC insulation compound

Overall diameter 15.8mm
Temperature -30° to 70°C
Length of Cable 10 Metres

The information contained in this document is correct to the best of our knowledge at the time of printing. However, specifications may change at any time without notice.